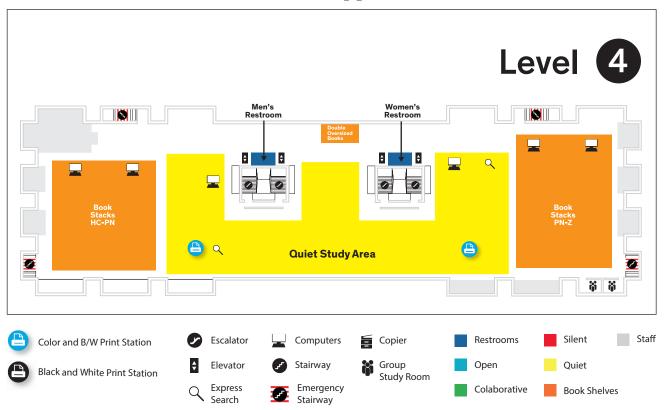

# General Information

For services for users with disabilities, For services for users with disabilities, ask at the Circulation Desk (1st floor) or call: (312) 996-2724.

#### **UIC-affiliated users**

Networked computers are available throughout the building. UIC WiFi is accessible throughout the building.

#### **Guests**

Request a UIC wireless account for use with your personal device at: uic.edu/apps/security/guest wireless/signup.pl

There are visitor research computers that do not require a UIC netid and password on the 2nd floor.

## **Questions?**

Ask a Librarian: library.uic.edu/contact

### **Useful Phone Numbers**

Reference (312) 996-2726 Circulation (312) 996-2724 UIC Police (312) 355-555