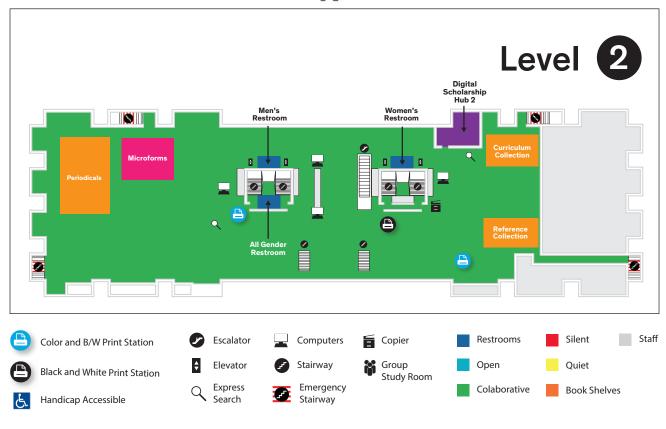

#### **Guests**

Request a UIC wireless account for use with your personal device at: uic.edu/apps/security/guest wireless/signup.pl

There are visitor research computers that do not require a UIC netid and password on the 2nd floor.