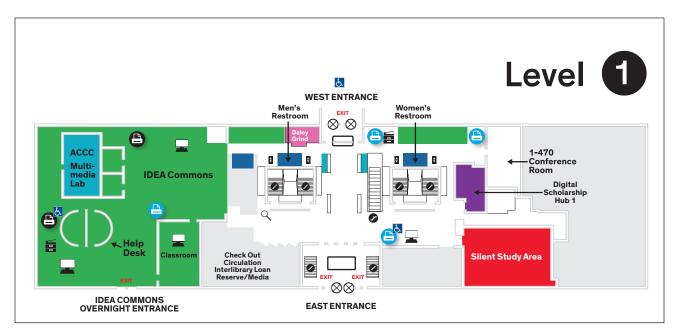

# General Information

For services for users with disabilities, For services for users with disabilities, ask at the Circulation Desk (1st floor) or call: (312) 996-2724.