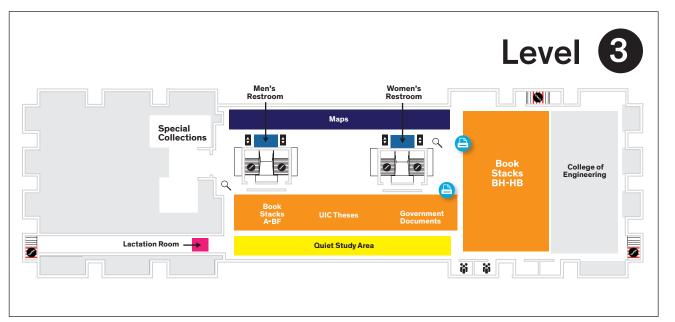

# General Information

For services for users with disabilities, For services for users with disabilities, ask at the Circulation Desk (1st floor) or call: (312) 996-2724.

#### **UIC-affiliated users**

Networked computers are available throughout the building. UIC WiFi is accessible throughout the building.

#### **Guests**

Request a UIC wireless account for use with your personal device at: uic.edu/apps/security/guest wireless/signup.pl

There are visitor research computers that do not require a UIC netid and password on the 2nd floor.

## **Questions?**

Ask a Librarian: library.uic.edu/contact

### **Useful Phone Numbers**

Reference (312) 996-2726 Circulation (312) 996-2724 UIC Police (312) 355-555